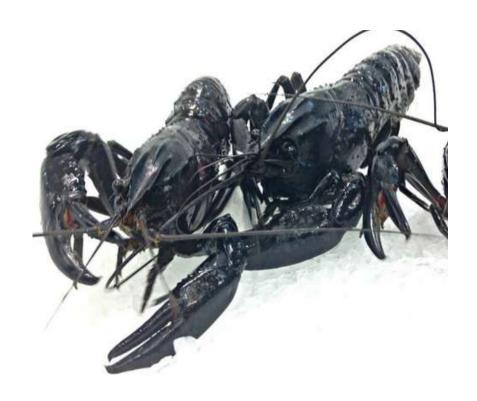

#### **SPECIES**

Bugs

#### **DESCRIPTION**

Available wild-caught, it is a marine crustacean with a reddish-brown shell, broad flat head with eyes at either edge of the shell, short narrow tail and 5 pairs of small legs. Found on muddy or sandy bottoms at 10-60m, north from northern NSW to Shark Bay in WA, though caught primarily between Cairns and Bundaberg as bycatch of Prawn and Scallop fisheries. They often bury themselves in sand or mud during the day and become active after dark. *Thenus orientalis* can be distinguished from *Thenus indicus* by the spots on its legs and a brown tail fan (*T.indicus* has no spots and a yellow tail fan).

Baylobster, Bay Bobster, Bug, Flathead Lobster, Gulf-lobster, Mudbug, Northern Baylobster, Northern Bay Lobster, Sandbug, Shovelnose Lobster, Shovel-nosed Lobster, Slipper Lobster, Squat Lobster, Squilla.

#### **FAMILY**

Scyllaridae (Shovel-nosed/Slipper lobsters).

#### **SEASON**

Available year round, although supply is affected by the seasonality of northern Prawn fisheries (peaking in autumn).

#### BUGS COOKED LARGE 175-200GM R/W

Fresh

\$39.90