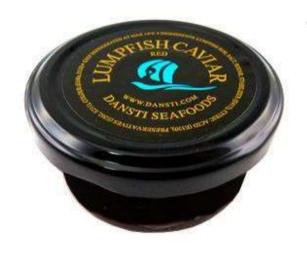

to a lesser extent Victoria.

Redspot are found around the northern
Australian coast from Rockhampton to Shark Bay,
WA, usually near coral reefs, and are trawled at
night, mainly along Queensland's eastern coast
as far north as Cape York.

#### **OTHER NAMES**

Blueleg Prawn, Eastern Prawn, Ocean King Prawn, Sand Prawn (Eastern), Western Prawn (Western), Red Spotted Prawn (Redspot).

#### **FAMILY**

Penaeidae (Penaeid Prawns).

#### **SEASON**

Available year round with peaks from February to June. The NT fishery is closed from December to March and again in July.



#### PRAWNS TIGER COOKED U10 FRESH RED R/W QLD

Fresh

\$34.50/KG



#### ALASKAN KING CRAB LEGS R/W

Fresh

\$89.90/KG

Item Code: 100011



### CRAB MEAT SPECIAL BLUE SWIMMER 227GM

Fresh

\$18.90/EACH

Item Code: 100861



#### CAVIAR LUMPFISH BLACK 50GM

Fresh

\$7.50/EACH

Item Code: 101548



## PRAWNS TIGER COOKED 16/20 MED-LARGE QLD R/W

Fresh

\$29.90/KG

# SERFOOD RECIPE

# Fregola with chilli pipis and cherry tomatoes

SERVES: 4



#### **INGREDIENTS**

250g fregola (or Israeli couscous)

2 tbs extra virgin olive oil

2 garlic cloves, finely chopped

2 long red chillies, deseeded and finely chopped, plus extra slices to serve

250g cherry tomatoes, halved

1kg pipis (or mussels)

150ml white wine

50g unsalted butter

Juice of 1 lemon

1 small bunch flat-leaf parsley, leaves picked

#### **METHOD**

- 1.Bring a large saucepan of water to the boil over medium-high heat. Add the fregola and cook until tender. Drain, reserving 1/3 cup (80ml) cooking water.
- 2.Place a large saucepan with a lid over hi