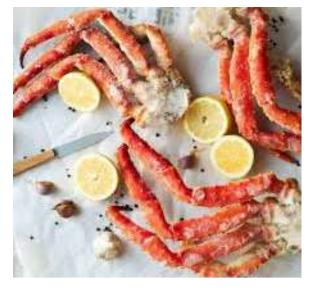

f SA and WA, but also off NT and Queensland.

Eastern are found from Bass Strait east to Rockhampton and are an important fishery off Queensland and NSW, and to a lesser extent Victoria.

Redspot are found around the northern
Australian coast from Rockhampton to Shark Bay,
WA, usually near coral reefs, and are trawled at
night, mainly along Queensland's eastern coast
as far north as Cape York.

#### **OTHER NAMES**

Blueleg Prawn, Eastern Prawn, Ocean King Prawn, Sand Prawn (Eastern), Western Prawn (Western), Red Spotted Prawn (Redspot).

#### **FAMILY**

Penaeidae (Penaeid Prawns).

#### **SEASON**

Available year round with peaks from February to June. The NT fishery is closed from December to March and again in July.



#### PRAWNS TIGER COOKED U10 FRESH RED R/W QLD

Fresh

\$34.50/KG



#### ALASKAN KING CRAB LEGS R/W

Fresh

\$89.90/KG

Item Code: 100011



### CRAB MEAT SPECIAL BLUE SWIMMER 227GM

Fresh

\$18.90/EACH

Item Code: 100861



#### CAVIAR LUMPFISH BLACK 50GM

Fresh

\$7.50/EACH

Item Code: 101548



## PRAWNS TIGER COOKED 16/20 MED-LARGE QLD R/W

Fresh

\$29.90/KG

# SERFOOD RECIPE

# Fregola with chilli pipis and cherry tomatoes

SERVES: 4



#### **INGREDIENTS**

250g fregola (or Israeli couscous)

2 tbs extra virgin olive oil

2 garlic cloves, finely chopped

2 long red chillies, deseeded and finely chopped, plus extra slices to serve

250g cherry tomatoes, halved

1kg pipis (or mussels)

150ml white wine

50g unsalted butter

Juice of 1 lemon

1 small bunch flat-leaf parsley, leaves picked

#### **METHOD**

- 1.Bring a large saucepan of water to the bo