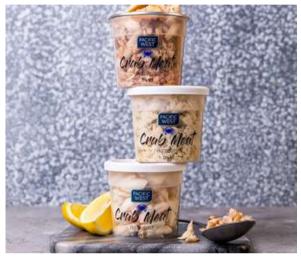

### CRAB MEAT SPECIAL BLUE SWIMMER 227GM

Fresh

\$18.90/EACH

Item Code: 100861